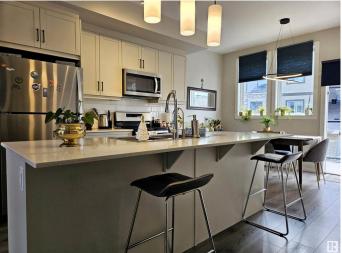

## \$2,099

2 Bedroom, 2.50 Bathroom, 1,189 sqft Rental on 0.00 Acres

Rutherford (Edmonton), Edmonton, AB

Welcome Home! Fully Furnished or Unfurnished Option for a 2 Bed 2.5 Bath Contemporary Design Townhouse For Rent in Rutherford, Southwest Edmonton. Luxurious, Full Window, High Ceiling and Spacious Open Concept Floor Plan, featuring main floor half bathroom, stunning kitchen with stainless steel appliances and long island. Large ope concept living space with living room and dining room. Balcony overlooking a fully landscaped yard. Upper floor features 2 bedrooms each with a full ensuite bathroom. Nestled in the beautiful family-friendly community of Rutherford - close to shopping centres, schools, parks, walking trails and so much more. Single attached garage with additional guest parking available. Tenant pays all utilities. Pet friendly.

#### Interior

Appliances Dishwasher-Built-In, Dryer, Garage Opener, Microwave Hood Fan, Oven-Built-In, Refrigerator, Stove-Electric, Washer, Other