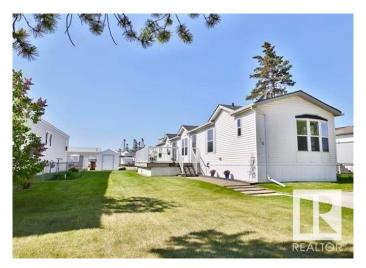

## \$94,900

3 Bedroom, 2.00 Bathroom, 1,216 sqft Land Lease Community on 0.00 Acres

Jubilee, Wetaskiwin, AB

ABSOLUTELY IMMACULATE, BRIGHT AND INVITING 1216 ft.Â2 MODULAR HOME located in Jubilee Park! Steps away from schools, parks and Manluk Centre! This 2007 Model has updated flooring, hot water tank and dishwasher. Open concept living/dining/kitchen area is perfect for hosting family get togethers. There are 2 good sized bedrooms and a full guest bath on one end of this home. The primary suite is located on the other end, which features huge closets and 4 pc ensuite bath with soaker tub and walk in shower. Access to the large dura-deck is off the dining room through the patio doors, the perfect spot for grilling and enjoying the sunshine! Garden, flower beds and so much yard space make for a PERFECT outdoor retreat!! This home is move in ready!