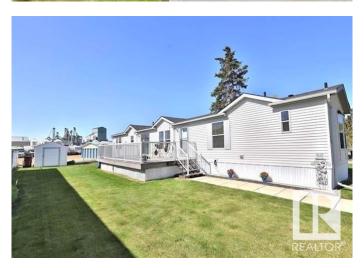

## \$94,900

3 Bedroom, 2.00 Bathroom, 1,216 sqft Land Lease Community on 0.00 Acres

Jubilee, Wetaskiwin, AB

ABSOLUTELY IMMACULATE, BRIGHT AND INVITING 1216 ft.Â2 MODULAR HOME located in Jubilee Park! Steps away from schools, parks and Manluk Centre! This 2007 Model has updated flooring, hot water tank and dishwasher. Open concept living/dining/kitchen area is perfect for hosting family get togethers. There are 2 good sized bedrooms and a full guest bath on one end of this home. The primary suite is located on the other end, which features huge closets and 4 pc ensuite bath with soaker tub and walk in shower. Access to the large dura-deck is off the dining room through the patio doors, the perfect spot for grilling and enjoying the sunshine! Garden, flower beds and so much yard space make for a PERFECT outdoor retreat!! This home is move in ready!