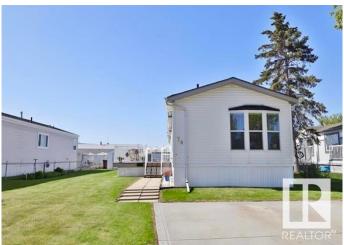

## \$94,900

3 Bedroom, 2.00 Bathroom, 1,216 sqft Land Lease Community on 0.00 Acres

Jubilee, Wetaskiwin, AB

ABSOLUTELY IMMACULATE, BRIGHT AND INVITING 1216 ft.Â2 MODULAR HOME located in Jubilee Park! Steps away from schools, parks and Manluk Centre! This 2007 Model has updated flooring, hot water tank and dishwasher. Open concept living/dining/kitchen area is perfect for hosting family get togethers. There are 2 good sized bedrooms and a full guest bath on one end of this home. The primary suite is located on the other end, which features huge closets and 4 pc ensuite bath with soaker tub and walk in shower. Access to the large dura-deck is off the dining room through the patio doors, the perfect spot for grilling and enjoying the sunshine! Garden, flower beds and so much yard space make for a PERFECT outdoor retreat!! This home is move in ready!