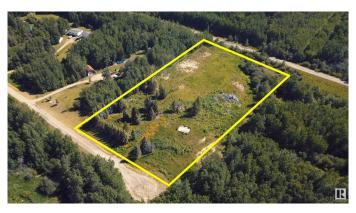

## \$132,000

0 Bedroom, 0.00 Bathroom, Rural on 3.61 Acres

Golden Glen Estates, Rural Lac Ste. Anne County, AB

A unique opportunity awaits with this prime 3.61-acre end lot in Golden Glen Estates in Lac Ste Anne County. Located at the edge of the community with only one neighboring parcel, this property offers unmatched privacy and natural surroundings. The lot is partially cleared with mature trees and has excellent potential. Whether you're dreaming of an acreage estate, a peaceful retirement retreat, or a family getaway only minutes from Alberta Beach and many amenities, this lot is the perfect blend of convenience and serenity.

## **Exterior**

Exterior Features Backs Onto Park/Trees, Cul-De-Sac, No Through Road, Private Setting,

Treed Lot, See Remarks