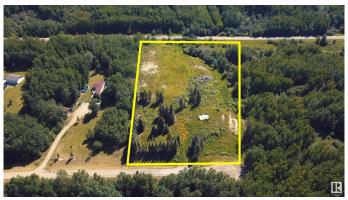

## \$132,000

0 Bedroom, 0.00 Bathroom, Rural on 3.61 Acres

Golden Glen Estates, Rural Lac Ste. Anne County, AB

A unique opportunity awaits with this prime 3.61-acre end lot in Golden Glen Estates in Lac Ste Anne County. Located at the edge of the community with only one neighboring parcel, this property offers unmatched privacy and natural surroundings. The lot is partially cleared with mature trees and has excellent potential. Whether you're dreaming of an acreage estate, a peaceful retirement retreat, or a family getaway only minutes from Alberta Beach and many amenities, this lot is the perfect blend of convenience and serenity.

## **Exterior**

Exterior Features Backs Onto Park/Trees, Cul-De-Sac, No Through Road, Private Setting,

Treed Lot, See Remarks