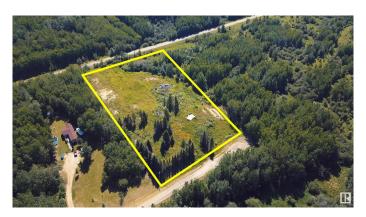

## \$132,000

0 Bedroom, 0.00 Bathroom, Rural on 3.61 Acres

Golden Glen Estates, Rural Lac Ste. Anne County, AB

A unique opportunity awaits with this prime 3.61-acre end lot in Golden Glen Estates in Lac Ste Anne County. Located at the edge of the community with only one neighboring parcel, this property offers unmatched privacy and natural surroundings. The lot is partially cleared with mature trees and has excellent potential. Whether you're dreaming of an acreage estate, a peaceful retirement retreat, or a family getaway only minutes from Alberta Beach and many amenities, this lot is the perfect blend of convenience and serenity.

## **Exterior**

Exterior Features Backs Onto Park/Trees, Cul-De-Sac, No Through Road, Private Setting,

Treed Lot, See Remarks