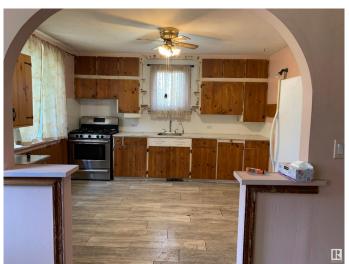

#### \$189,000

3 Bedroom, 1.00 Bathroom, 1,248 sqft Rural on 5.02 Acres

None, Rural Minburn County, AB

Set on a serene 5.020-acre private setting, this acreage property offers a unique blend of rural charm and practical amenities perfect for your country lifestyle. The land features established fruit trees right outside your door, while a large hip roof barn stands ready for livestock, equipment, or creative projects. Additional outbuildings include a shed for extra storage and a versatile detached garage ideal for vehicles, a workshop, or hobbies. With its tranquil surroundings, mature trees, and ample space for gardening or small-scale farming, this property is a rare opportunity for those seeking privacy and a genuine connection to nature.

### Interior

Heating Forced Air-1, Natural Gas

Stories 2

Has Basement Yes

Basement Full, Unfinished