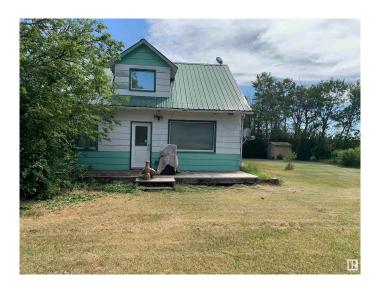

# \$189,000 - 49123 Rr 81, Rural Minburn County

MLS® #E4448736

#### \$189,000

3 Bedroom, 1.00 Bathroom, 1,248 sqft Rural on 5.02 Acres

None, Rural Minburn County, AB

Set on a serene 5.020-acre private setting, this acreage property offers a unique blend of rural charm and practical amenities perfect for your country lifestyle. The land features established fruit trees right outside your door, while a large hip roof barn stands ready for livestock, equipment, or creative projects. Additional outbuildings include a shed for extra storage and a versatile detached garage ideal for vehicles, a workshop, or hobbies. With its tranquil surroundings, mature trees, and ample space for gardening or small-scale farming, this property is a rare opportunity for those seeking privacy and a genuine connection to nature.

#### **Essential Information**

MLS® # E4448736 Price \$189,000

Bedrooms 3
Bathrooms 1.00
Full Baths 1

Square Footage 1,248

Acres 5.02

Year Built 1960

Type Rural

Sub-Type Detached Single Family

Style 1 and Half Storey

Status Active

#### **Exterior**

Exterior Wood

Exterior Features Flat Site, Fruit Trees/Shrubs, No Through Road, Private Setting

Construction Wood

Foundation Concrete Perimeter