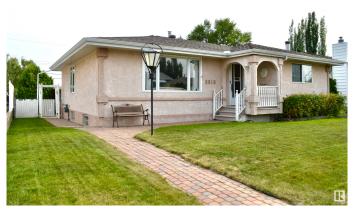

#### \$415.000

3 Bedroom, 2.50 Bathroom, 1,206 sqft Single Family on 0.00 Acres

York, Edmonton, AB

Welcome to this beautifully updated bungalow in a quiet, well established neighbourhood in Northeast Edmonton. A character style home with 3 bedrooms (2 plus den upstairs and 1 down) including master suite with ensuite, a separate entrance to the fully finished basement including a huge recreation room including elevated theatre style seating, wet bar, 2 extra bedrooms and laundry room. A fully fenced and landscaped yard with deck, patio, large detached garage and carport accessible from the back laneway. This move-in ready home offers comfort, style and functionality for todays busy families.

#### **Exterior**

Exterior Wood, Stucco

Exterior Features Fenced, Flat Site, Private Setting, Schools, Shopping Nearby

Roof Asphalt Shingles

Construction Wood, Stucco

Foundation Concrete Perimeter