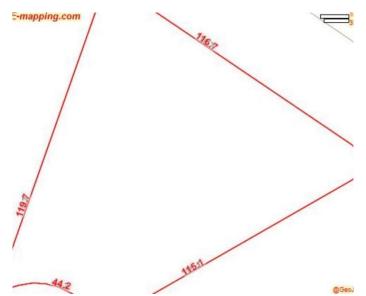

## **Exterior**

Exterior Features Cul-De-Sac, Fruit Trees/Shrubs, Rolling Land

Lot Description 116.7X119.7