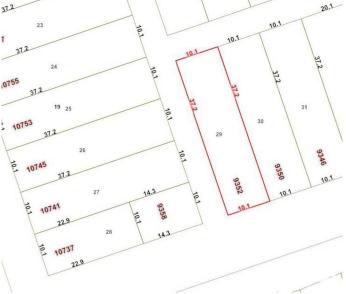

#### \$210,000

0 Bedroom, 0.00 Bathroom, Single Family on 0.00 Acres

Mccauley, Edmonton, AB

33' X 122' ~ (4,026 Sq. Ft.) Vacant CORNER lot! Ready for your infill development and NO demolition required! RM h16 (Medium Scale Res.) offers many opportunities and build options. High visibility location with major transit right out front. Walk, ride or transit straight to the Downtown core. Kitty-corner to the McCauley Community Gardens.