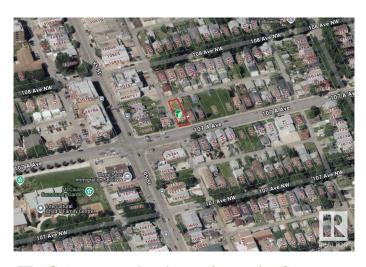

#### \$210,000

0 Bedroom, 0.00 Bathroom, Single Family on 0.00 Acres

Mccauley, Edmonton, AB

33' X 122' ~ (4,026 Sq. Ft.) Vacant CORNER lot! Ready for your infill development and NO demolition required! RM h16 (Medium Scale Res.) offers many opportunities and build options. High visibility location with major transit right out front. Walk, ride or transit straight to the Downtown core. Kitty-corner to the McCauley Community Gardens.

# **Community Information**

| Address     | 9352 107a Avenue |
|-------------|------------------|
| Area        | Edmonton         |
| Subdivision | Mccauley         |
| City        | Edmonton         |
| County      | ALBERTA          |
| Province    | AB               |
| Postal Code | T5H 0Z3          |

# Exterior

Exterior Features Back Lane, Corner Lot, Public Transportation, Shopping Nearby