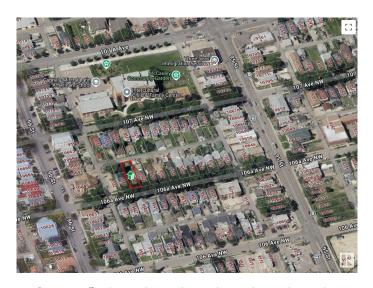

#### \$155,000

0 Bedroom, 0.00 Bathroom, Single Family on 0.00 Acres

Mccauley, Edmonton, AB

33' X 122' ~ (4,035 Sq. Ft.) Vacant lot ready for infill redevelopment. No demolition required, just bring your plans and start building before winter! Located in a quieter area of McCauley where the canopy of trees lines the street. Walk to the Italian Centre shop and amenities on 95 St. RS (small scale residential) Zoning allows for a multitude of options and possibilities.

## **Community Information**

| Address     | 9546 106a Avenue |
|-------------|------------------|
| Area        | Edmonton         |
| Subdivision | Mccauley         |
| City        | Edmonton         |
| County      | ALBERTA          |
| Province    | AB               |
| Postal Code | T5H 0T2          |