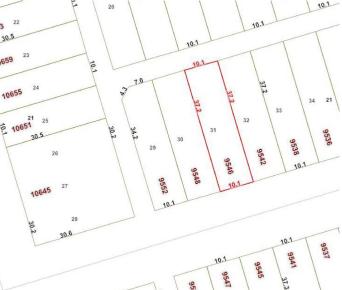

#### \$155,000

0 Bedroom, 0.00 Bathroom, Single Family on 0.00 Acres

Mccauley, Edmonton, AB

33' X 122' ~ (4,035 Sq. Ft.) Vacant lot ready for infill redevelopment. No demolition required, just bring your plans and start building before winter! Located in a quieter area of McCauley where the canopy of trees lines the street. Walk to the Italian Centre shop and amenities on 95 St. RS (small scale residential) Zoning allows for a multitude of options and possibilities.

## **Community Information**

| Address     | 9546 106a Avenue |
|-------------|------------------|
| Area        | Edmonton         |
| Subdivision | Mccauley         |
| City        | Edmonton         |
| County      | ALBERTA          |
| Province    | AB               |
| Postal Code | T5H 0T2          |