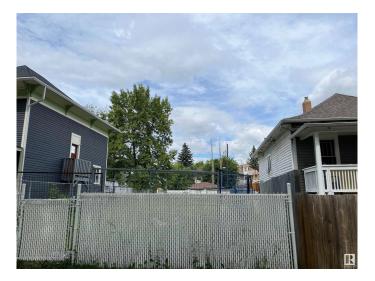

#### \$155,000

0 Bedroom, 0.00 Bathroom, Single Family on 0.00 Acres

Mccauley, Edmonton, AB

33' X 122' ~ (4,035 Sq. Ft.) Vacant lot ready for infill redevelopment. No demolition required, just bring your plans and start building before winter! Located in a quieter area of McCauley where the canopy of trees lines the street. Walk to the Italian Centre shop and amenities on 95 St. RS (small scale residential) Zoning allows for a multitude of options and possibilities.