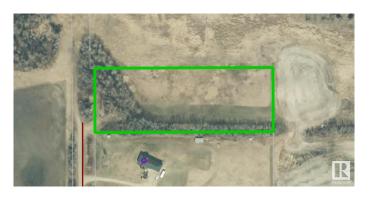

#### \$75,000

0 Bedroom, 0.00 Bathroom, Rural on 3.56 Acres

None, Rural Bonnyville M.D., AB

This secluded 3.56 piece of paradise is full of trees and located near Charlotte Lake marsh lands. Private and precious this acreage has power at the property and is only 12 minutes from town! Enjoy nature, wildlife and birds galore while finding your serenity. Build your dream home now or buy now and build when the time is right!

## **Community Information**

Address 61023 Rg Rd 451

Area Rural Bonnyville M.D.

Subdivision None

City Rural Bonnyville M.D.

County ALBERTA

Province AB

Postal Code T9N 2G9