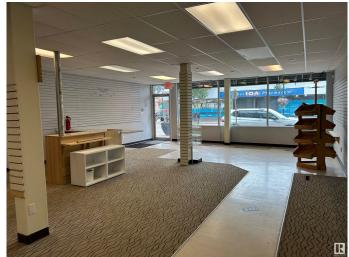

#### \$0

0 Bedroom, 0.00 Bathroom, Retail on 0.00 Acres

Cold Lake South, Cold Lake, AB

3500 sq ft of Prime location downtown Cold lake. This corner lot building has great exposure and has seen many updates over the years . In addition to the big store space, you have a full basement to use for your business and Plenty of parking on both sides . Surrounded by banks, pharmacy/medical clinic, and many other businesses. Great opportunity at this multi purpose building with lots of foot traffic to your doors. Tenant will pay for gas, power, and garbage. Building taxes and insurance are included, as well as water/sewer.