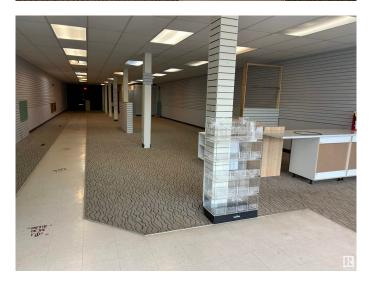

#### \$0

0 Bedroom, 0.00 Bathroom, Retail on 0.00 Acres

Cold Lake South, Cold Lake, AB

3500 sq ft of Prime location downtown Cold lake. This corner lot building has great exposure and has seen many updates over the years . In addition to the big store space, you have a full basement to use for your business and Plenty of parking on both sides . Surrounded by banks, pharmacy/medical clinic, and many other businesses. Great opportunity at this multi purpose building with lots of foot traffic to your doors. Tenant will pay for gas, power, and garbage. Building taxes and insurance are included, as well as water/sewer.