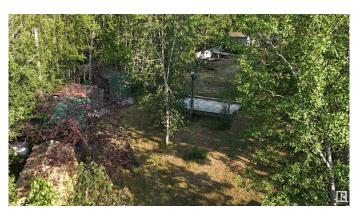

#### \$84,000

0 Bedroom, 0.00 Bathroom, Rural on 0.58 Acres

Floatingstone, Rural St. Paul County, AB

Located in the Floatingstone Lake Community, this recreational lot sits just one row back from the lake, directly across the road from lakefront properties. The property offers a designated area for RV parking and includes a cook-shack/staging structure for outdoor use. Ideal for seasonal enjoyment, this lot provides a great opportunity to experience lake community living.

### Exterior

Exterior Features Backs Onto Park/Trees, Beach Access, Boating, Flat Site, Lake Access Property, Private Setting, Treed Lot