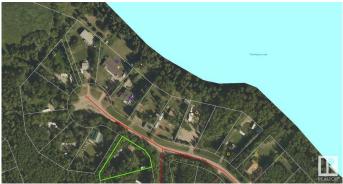

#### \$84,000

0 Bedroom, 0.00 Bathroom, Rural on 0.58 Acres

Floatingstone, Rural St. Paul County, AB

Located in the Floatingstone Lake Community, this recreational lot sits just one row back from the lake, directly across the road from lakefront properties. The property offers a designated area for RV parking and includes a cook-shack/staging structure for outdoor use. Ideal for seasonal enjoyment, this lot provides a great opportunity to experience lake community living.

## **Community Information**

| Address     | 528 12002 Twp Rd 605a |
|-------------|-----------------------|
| Area        | Rural St. Paul County |
| Subdivision | Floatingstone         |
| City        | Rural St. Paul County |
| County      | ALBERTA               |
| Province    | AB                    |