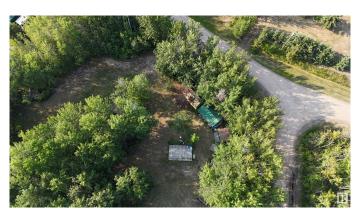

#### \$84,000

0 Bedroom, 0.00 Bathroom, Rural on 0.58 Acres

Floatingstone, Rural St. Paul County, AB

Located in the Floatingstone Lake Community, this recreational lot sits just one row back from the lake, directly across the road from lakefront properties. The property offers a designated area for RV parking and includes a cook-shack/staging structure for outdoor use. Ideal for seasonal enjoyment, this lot provides a great opportunity to experience lake community living.

### Exterior

Exterior Features Backs Onto Park/Trees, Beach Access, Boating, Flat Site, Lake Access Property, Private Setting, Treed Lot