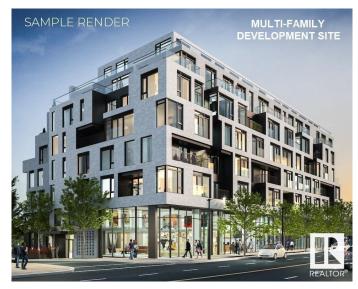

## \$2,595,000

0 Bedroom, 0.00 Bathroom, Land Commercial on 0.00 Acres

Queen Alexandra, Edmonton, AB

**CURRENTLY IN THE PROCESS OF REZONING TO 23 METER HEIGHT GOOD** FOR 6 STORIES OF DEVELOPMENT & F.A.R of 4.5 !!!. PRIME MULTI-FAMILY **DEVELOPMENT OPPORTUNITY ON 0.40** ACRE SITE. EXCELLENT WHYTE AVENUE AND UNIVERSITY AREA! GREAT LOCATION FOR SIX STORIES OF RESIDENTIAL OR MIXED USE DEVELOPMENT. Fantastic Redevelopment Opportunity in the Whye Avenue and University Area. This site is 4 lots measuring 33' x 132' totaling 132' wide x 132' deep, for a TOTAL OF 17,424 sq.ft. Directly south of South Park's approved development including four Towers up to 16 stories. Excellent church tenant in place with triple-net lease on building providing holding income until February 2027 (May be able to relocate tenant sooner if needed). Garage has rental income as well. Site currently has Residential mixed use zoning (MU h16 f3.5 cf). with existing very high density of FAR 3.5.