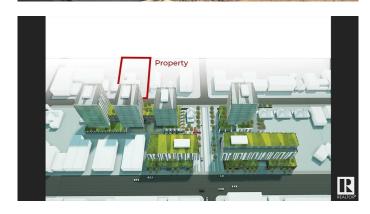

## \$2,595,000

0 Bedroom, 0.00 Bathroom, Land Commercial on 0.00 Acres

Queen Alexandra, Edmonton, AB

**CURRENTLY IN THE PROCESS OF REZONING TO 23 METER HEIGHT GOOD** FOR 6 STORIES OF DEVELOPMENT & F.A.R of 4.5 !!!. PRIME MULTI-FAMILY **DEVELOPMENT OPPORTUNITY ON 0.40** ACRE SITE. EXCELLENT WHYTE AVENUE AND UNIVERSITY AREA! GREAT LOCATION FOR SIX STORIES OF RESIDENTIAL OR MIXED USE DEVELOPMENT. Fantastic Redevelopment Opportunity in the Whye Avenue and University Area. This site is 4 lots measuring 33' x 132' totaling 132' wide x 132' deep, for a TOTAL OF 17,424 sq.ft. Directly south of South Park's approved development including four Towers up to 16 stories. Excellent church tenant in place with triple-net lease on building providing holding income until February 2027 (May be able to relocate tenant sooner if needed). Garage has rental income as well. Site currently has Residential mixed use zoning (MU h16 f3.5 cf). with existing very high density of FAR 3.5.