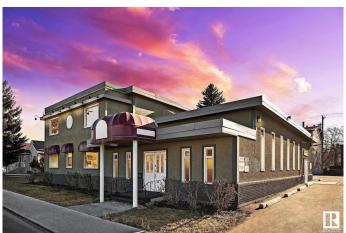

## \$2,595,000

0 Bedroom, 0.00 Bathroom, Land Commercial on 0.00 Acres

Queen Alexandra, Edmonton, AB

**CURRENTLY IN THE PROCESS OF REZONING TO 23 METER HEIGHT GOOD** FOR 6 STORIES OF DEVELOPMENT & F.A.R of 4.5 !!!. PRIME MULTI-FAMILY **DEVELOPMENT OPPORTUNITY ON 0.40** ACRE SITE. EXCELLENT WHYTE AVENUE AND UNIVERSITY AREA! GREAT LOCATION FOR SIX STORIES OF RESIDENTIAL OR MIXED USE DEVELOPMENT. Fantastic Redevelopment Opportunity in the Whye Avenue and University Area. This site is 4 lots measuring 33' x 132' totaling 132' wide x 132' deep, for a TOTAL OF 17,424 sq.ft. Directly south of South Park's approved development including four Towers up to 16 stories. Excellent church tenant in place with triple-net lease on building providing holding income until February 2027 (May be able to relocate tenant sooner if needed). Garage has rental income as well. Site currently has Residential mixed use zoning (MU h16 f3.5 cf). with existing very high density of FAR 3.5.