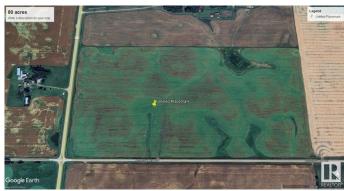

## \$960,000

0 Bedroom, 0.00 Bathroom, Rural on 80.00 Acres

None, Rural Leduc County, AB

Farm land, this 80 acres of agricultural farming land has been in family for over 100 years, prime land completely cleared. Driveway access onto field on Township Road 484