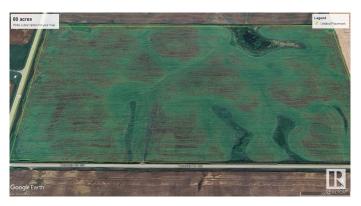

## \$960,000

0 Bedroom, 0.00 Bathroom, Rural on 80.00 Acres

None, Rural Leduc County, AB

Farm land, this 80 acres of agricultural farming land has been in family for over 100 years, prime land completely cleared. Driveway access onto field on Township Road 484