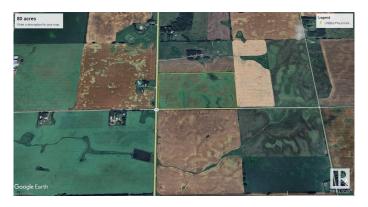

## \$960,000

0 Bedroom, 0.00 Bathroom, Rural on 80.00 Acres

None, Rural Leduc County, AB

Farm land, this 80 acres of agricultural farming land has been in family for over 100 years, prime land completely cleared. Driveway access onto field on Township Road 484