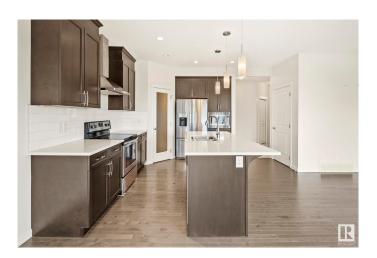

### \$589.999

3 Bedroom, 2.50 Bathroom, 1,812 sqft Single Family on 0.00 Acres

Walker, Edmonton, AB

Beautiful single-family home with attached double car garage in the desirable Walker community! This home features a separate side entrance, rear deck, and a partially fenced, landscaped backyardâ€"perfect for enjoying outdoor space. Step inside to an open concept main floor with a modern kitchen featuring stainless steel appliances and a spacious living area with an electric fireplace. Upstairs offers a bonus room, convenient laundry, and 3 bedrooms including a spacious primary suite with a walk-in closet and a luxurious ensuite featuring double sinks, walk-in shower, and a relaxing soaker tub.

#### **Amenities**

Amenities Deck, See Remarks

Parking Double Garage Attached

#### **Exterior**

Exterior Wood, Stone, Vinyl

Exterior Features Airport Nearby, Golf Nearby, Landscaped, No Back Lane, Playground

Nearby, Schools, Shopping Nearby, Partially Fenced

Roof Asphalt Shingles

Construction Wood, Stone, Vinyl