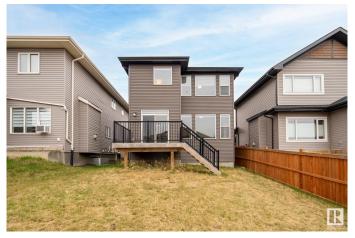

### \$589.999

3 Bedroom, 2.50 Bathroom, 1,812 sqft Single Family on 0.00 Acres

Walker, Edmonton, AB

Beautiful single-family home with attached double car garage in the desirable Walker community! This home features a separate side entrance, rear deck, and a partially fenced, landscaped backyardâ€"perfect for enjoying outdoor space. Step inside to an open concept main floor with a modern kitchen featuring stainless steel appliances and a spacious living area with an electric fireplace. Upstairs offers a bonus room, convenient laundry, and 3 bedrooms including a spacious primary suite with a walk-in closet and a luxurious ensuite featuring double sinks, walk-in shower, and a relaxing soaker tub.

#### **Amenities**

Amenities Deck, See Remarks

Parking Double Garage Attached

#### **Exterior**

Exterior Wood, Stone, Vinyl

Exterior Features Airport Nearby, Golf Nearby, Landscaped, No Back Lane, Playground

Nearby, Schools, Shopping Nearby, Partially Fenced

Roof Asphalt Shingles

Construction Wood, Stone, Vinyl