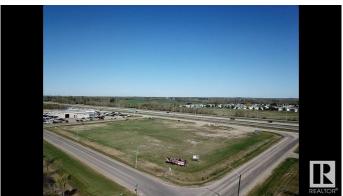

## \$2,569,000

0 Bedroom, 0.00 Bathroom, Land Commercial on 0.00 Acres

Old Town\_STPL, Stony Plain, AB

3.67 Acres of Commercial HIGHWAY 16A FRONT land in Stony Plain! This parcel of land has been approved for subdividing into two 1.83 Acre lots, it has great exposure to over 21,000 vehicles per day, and it has great neighbours including Stony Plain Chrysler, Heritage Pavilion, Exhibition Grounds, as well as Camp'n Class RV Park! This is a perfect spot for a variety of businesses. These options include a Car Wash, Gas Station, Retail Strip Centre, Recreational Facility, Entertainment Complex, Restaurant or Hotel! This land has excellent access to both vehicle and foot traffic, being next to the Park Trail System. Stony Plain is a desirable area with a young and educated work force! With high quality of life, public and private education systems, and easy access to air, rail and ground transportation options. This is an EXCELLENT spot to invest, if you want to be apart of the exciting development with a new COSTCO coming in the future, this is a chance to make your mark on the Town of Stony Plain!