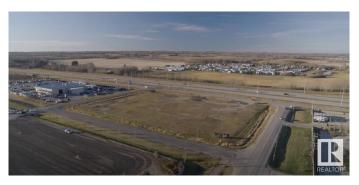

## \$2,569,000

0 Bedroom, 0.00 Bathroom, Land Commercial on 0.00 Acres

Old Town\_STPL, Stony Plain, AB

3.67 Acres of Commercial HIGHWAY 16A FRONT land in Stony Plain! This parcel of land has been approved for subdividing into two 1.83 Acre lots, it has great exposure to over 21,000 vehicles per day, and it has great neighbours including Stony Plain Chrysler, Heritage Pavilion, Exhibition Grounds, as well as Camp'n Class RV Park! This is a perfect spot for a variety of businesses. These options include a Car Wash, Gas Station, Retail Strip Centre, Recreational Facility, Entertainment Complex, Restaurant or Hotel! This land has excellent access to both vehicle and foot traffic, being next to the Park Trail System. Stony Plain is a desirable area with a young and educated work force! With high quality of life, public and private education systems, and easy access to air, rail and ground transportation options. This is an EXCELLENT spot to invest, if you want to be apart of the exciting development with a new COSTCO coming in the future, this is a chance to make your mark on the Town of Stony Plain!