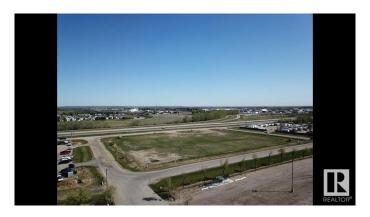

## \$2,569,000

0 Bedroom, 0.00 Bathroom, Land Commercial on 0.00 Acres

Old Town\_STPL, Stony Plain, AB

3.67 Acres of Commercial HIGHWAY 16A FRONT land in Stony Plain! This parcel of land has been approved for subdividing into two 1.83 Acre lots, it has great exposure to over 21,000 vehicles per day, and it has great neighbours including Stony Plain Chrysler, Heritage Pavilion, Exhibition Grounds, as well as Camp'n Class RV Park! This is a perfect spot for a variety of businesses. These options include a Car Wash, Gas Station, Retail Strip Centre, Recreational Facility, Entertainment Complex, Restaurant or Hotel! This land has excellent access to both vehicle and foot traffic, being next to the Park Trail System. Stony Plain is a desirable area with a young and educated work force! With high quality of life, public and private education systems, and easy access to air, rail and ground transportation options. This is an EXCELLENT spot to invest, if you want to be apart of the exciting development with a new COSTCO coming in the future, this is a chance to make your mark on the Town of Stony Plain!