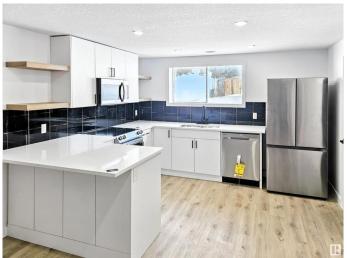

#### \$425,000

5 Bedroom, 2.50 Bathroom, 1,121 sqft Single Family on 0.00 Acres

Parkdale (Edmonton), Edmonton, AB

Investor and Family Opportunity in Parkdale! The main floor offers 3 spacious bedrooms and 2 modern bathrooms, perfect for family living. The Legal basement suite, with its own private entrance, 2 large bedrooms, in-suite laundry, and bright oversized windows, ensures strong rental appeal. Both units feature luxury vinyl plank flooring, quartz countertops, brand new appliances, updated plumbing, modern lighting, new kitchens, separate laundry, and ample storage. Located in vibrate Parkdale, enjoy proximity to shopping, schools, parks, public transit, and plenty of parking.

### Interior

Interior Features ensuite bathroom

Appliances Appliances Negotiable

Heating Forced Air-1, Natural Gas

Stories 2

Has Suite Yes

Has Basement Yes

Basement Full, Finished