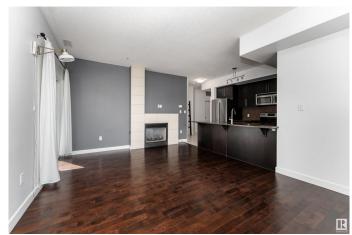

#### \$200,000

1 Bedroom, 1.00 Bathroom, 683 sqft Condo / Townhouse on 0.00 Acres

WîhkwÃantôwin, Edmonton, AB

Welcome to this bright and inviting single-level condo in a low-rise building. The spacious living room is filled with natural light, features a cozy fireplace, and opens to a private balconyâ€"perfect for relaxing or entertaining. The modern kitchen offers a large center island, ample counter space, and stainless steel appliances, ideal for everyday living and hosting. The unit includes a comfortable primary bedroom, a 4-piece bathroom, and in-suite laundry for added convenience. A great opportunity for first-time buyers, downsizers, or investors!

#### Interior

Appliances Dishwasher-Built-In, Garage Opener, Microwave Hood Fan,

Refrigerator, Stacked Washer/Dryer, Stove-Electric

Heating Fan Coil, Natural Gas

Fireplace Yes

Fireplaces Tile Surround