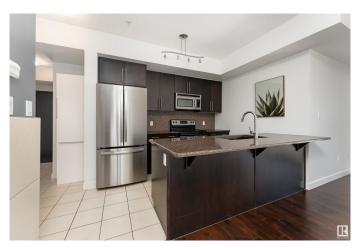

#### \$200,000

1 Bedroom, 1.00 Bathroom, 683 sqft Condo / Townhouse on 0.00 Acres

WîhkwÃantôwin, Edmonton, AB

Welcome to this bright and inviting single-level condo in a low-rise building. The spacious living room is filled with natural light, features a cozy fireplace, and opens to a private balconyâ€"perfect for relaxing or entertaining. The modern kitchen offers a large center island, ample counter space, and stainless steel appliances, ideal for everyday living and hosting. The unit includes a comfortable primary bedroom, a 4-piece bathroom, and in-suite laundry for added convenience. A great opportunity for first-time buyers, downsizers, or investors!

#### Interior

Appliances Dishwasher-Built-In, Garage Opener, Microwave Hood Fan,

Refrigerator, Stacked Washer/Dryer, Stove-Electric

Heating Fan Coil, Natural Gas

Fireplace Yes

Fireplaces Tile Surround