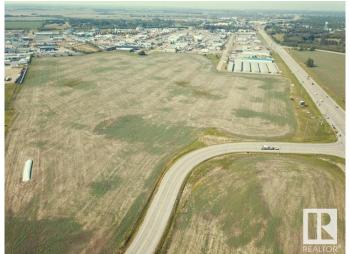

## \$5,000,000

0 Bedroom, 0.00 Bathroom, Land Commercial on 0.00 Acres

Light Industrial Park, Fort Saskatchewan, AB

Incredible Development Opportunity! Prime 63.43-acre parcel located at the corner of Hwy 15 and 88 Ave in Fort Saskatchewan. This high-exposure property offers tremendous frontage and visibility in a rapidly growing area. Zoned Light Industrial District and designated as Major Employment Lands in the municipal development plan, it's ideally positioned for industrial or commercial development. Rare chance to invest in one of the region's most strategic locations with easy access to major transportation routes.