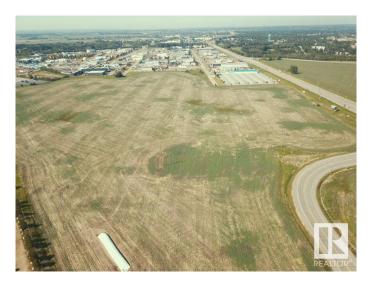

## \$5,000,000

0 Bedroom, 0.00 Bathroom, Land Commercial on 0.00 Acres

Light Industrial Park, Fort Saskatchewan, AB

Incredible Development Opportunity! Prime 63.43-acre parcel located at the corner of Hwy 15 and 88 Ave in Fort Saskatchewan. This high-exposure property offers tremendous frontage and visibility in a rapidly growing area. Zoned Light Industrial District and designated as Major Employment Lands in the municipal development plan, it's ideally positioned for industrial or commercial development. Rare chance to invest in one of the region's most strategic locations with easy access to major transportation routes.