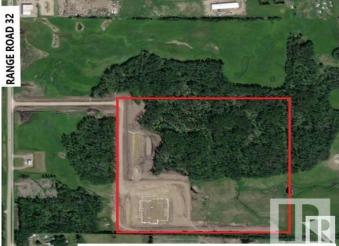

### \$960,000

0 Bedroom, 0.00 Bathroom, Land Commercial on 0.00 Acres

Lac Ste Anne, Rural Lac Ste. Anne County, AB

JUDICIAL SALE. Welcome to Lac St Anne County! This 59.8 acre parcel of Industrial Zoned land is located along Range Road 32, south of Alberta Beach, just north of Highway 633 and just 5 minutes west of Highway 43. Access to the site includes paved roadways to the main driveway. What can be done on this site? Potential use can include manufacturing, industrial plant and warehousing. This property includes clearing of approximately 6 acres for building footings, private road construction to the property off Range Road 32, storm water pond construction and public road construction. There is a municipal water transfer station on a lot west of the property along Range Road 32 with future potential to have municipal services onsite. Possibilities for future subdivision. The property is partially treed and surrounded by agricultural and industrial properties and sits adjacent to the community of Alberta Beach.

Property Lines Approximate - Not Guaranteed

Property Lines Approximate - Not Guaranteed

Built in 2025