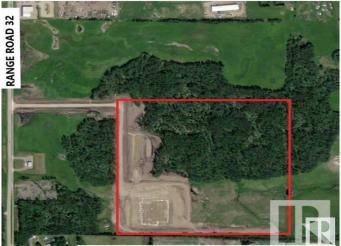

### \$960,000

0 Bedroom, 0.00 Bathroom, Land Commercial on 0.00 Acres

Lac Ste Anne, Rural Lac Ste. Anne County, AB

JUDICIAL SALE. Welcome to Lac St Anne County! This 59.8 acre parcel of Industrial Zoned land is located along Range Road 32, south of Alberta Beach, just north of Highway 633 and just 5 minutes west of Highway 43. Access to the site includes paved roadways to the main driveway. What can be done on this site? Potential use can include manufacturing, industrial plant and warehousing. This property includes clearing of approximately 6 acres for building footings, private road construction to the property off Range Road 32, storm water pond construction and public road construction. There is a municipal water transfer station on a lot west of the property along Range Road 32 with future potential to have municipal services onsite. Possibilities for future subdivision. The property is partially treed and surrounded by agricultural and industrial properties and sits adjacent to the community of Alberta Beach.

Property Lines Approximate - Not Guaranteed

Property Lines Approximate - Not Guaranteed

Built in 2025