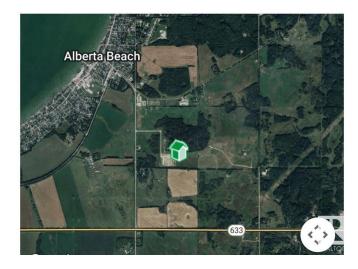

### \$960,000

0 Bedroom, 0.00 Bathroom, Land Commercial on 0.00 Acres

Lac Ste Anne, Rural Lac Ste. Anne County, AB

JUDICIAL SALE. Welcome to Lac St Anne County! This 59.8 acre parcel of Industrial Zoned land is located along Range Road 32, south of Alberta Beach, just north of Highway 633 and just 5 minutes west of Highway 43. Access to the site includes paved roadways to the main driveway. What can be done on this site? Potential use can include manufacturing, industrial plant and warehousing. This property includes clearing of approximately 6 acres for building footings, private road construction to the property off Range Road 32, storm water pond construction and public road construction. There is a municipal water transfer station on a lot west of the property along Range Road 32 with future potential to have municipal services onsite. Possibilities for future subdivision. The property is partially treed and surrounded by agricultural and industrial properties and sits adjacent to the community of Alberta Beach.