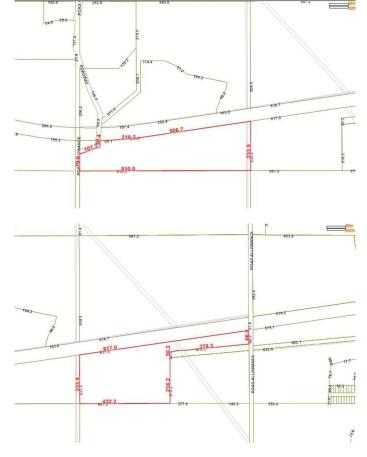

### \$4,999,990

0 Bedroom, 0.00 Bathroom, Rural on 72.70 Acres

None, Rural Parkland County, AB

PRIME DEVELOPMENT OPPORTUNITY! 73 Acres of land just West of The Brickyard West Stony Plain! An exceptional opportunity to acquire a strategically located parcel of land just south of Highway 16a, ideally positioned right next to the fast-growing Suburb of Stony Plain.