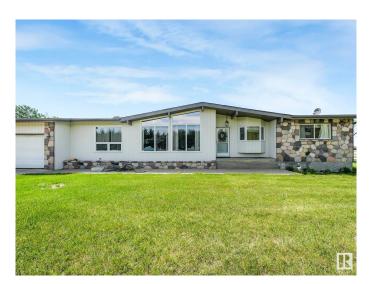

## \$3,250,000

3 Bedroom, 2.50 Bathroom, 2,197 sqft Single Family on 0.00 Acres

Annexation Lands, St. Albert, AB

Located directly across from St. Albert Dodge, this site is surrounded by major ongoing developments to the east and south. Property Highlights: 2,196 sq ft bungalow with triple attached drive-thru garage and including a 72' x 150' structure with a fully contained 1-bedroom suite Flat, usable land with high visibility and direct access to a major arterial route Live comfortably

### **Essential Information**

MLS® # E4439867 Price \$3,250,000

Bedrooms 3
Bathrooms 2.50
Full Baths 2
Half Baths 1

Square Footage 2,197 Acres 0.00 Year Built 1975

Type Single Family

Sub-Type Detached Single Family

Style Bungalow Status Active