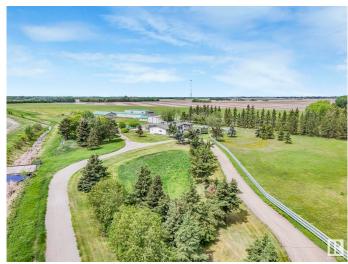

## \$3,250,000

3 Bedroom, 2.50 Bathroom, 2,197 sqft Single Family on 0.00 Acres

Annexation Lands, St. Albert, AB

Located directly across from St. Albert Dodge, this site is surrounded by major ongoing developments to the east and south. Property Highlights: 2,196 sq ft bungalow with triple attached drive-thru garage and including a 72' x 150' structure with a fully contained 1-bedroom suite Flat, usable land with high visibility and direct access to a major arterial route Live comfortably

#### **Exterior**

Exterior Wood, Metal, Stone

Exterior Features Cross Fenced, Fenced, Flat Site, Golf Nearby, Landscaped, Playground

Nearby, Private Setting, Public Transportation, Schools, Shopping

Nearby, Treed Lot