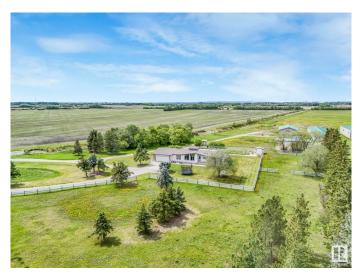

## \$3,250,000

3 Bedroom, 2.50 Bathroom, 2,197 sqft Single Family on 0.00 Acres

Annexation Lands, St. Albert, AB

Located directly across from St. Albert Dodge, this site is surrounded by major ongoing developments to the east and south. Property Highlights: 2,196 sq ft bungalow with triple attached drive-thru garage and including a 72' x 150' structure with a fully contained 1-bedroom suite Flat, usable land with high visibility and direct access to a major arterial route Live comfortably

#### **Exterior**

Exterior Wood, Metal, Stone

Exterior Features Cross Fenced, Fenced, Flat Site, Golf Nearby, Landscaped, Playground

Nearby, Private Setting, Public Transportation, Schools, Shopping

Nearby, Treed Lot