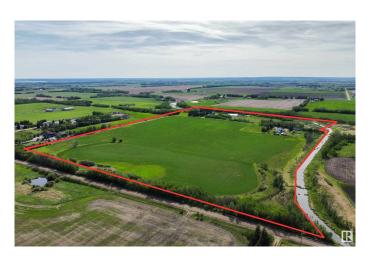

# \$3,450,000

3 Bedroom, 1.50 Bathroom, 2,055 sqft Single Family on 0.00 Acres

Annexation Lands, St. Albert, AB

Easy access to HWY 2, 633, 37, Ray Gibbon Drive & Anthony Henday! Nearby amenities include Costco, Sturgeon Hospital, Landmark Theatre, Walmart etc. Here is an amazing opportunity to own in the newly annexed lands on the north west side of St. Albert. Discover 71.66 acres that are currently farmed. This property is bordered on two sides by Carrot Creek. There are two homes, but this property is about location and proximity to St. Albert. One home is a 2054 sq ft two storey, built in 1934. Its homesite has a triple carport and numerous smaller out buildings. The second residence has some services shared with the original homesite, is 2266 sqft two storey with a triple attached garage. A great property to hold onto as St. Alberts development gets closer.