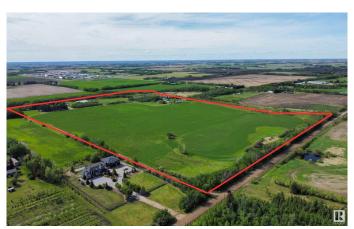

# \$3,450,000

3 Bedroom, 1.50 Bathroom, 2,055 sqft Single Family on 0.00 Acres

Annexation Lands, St. Albert, AB

Easy access to HWY 2, 633, 37, Ray Gibbon Drive & Anthony Henday! Nearby amenities include Costco, Sturgeon Hospital, Landmark Theatre, Walmart etc. Here is an amazing opportunity to own in the newly annexed lands on the north west side of St. Albert. Discover 71.66 acres that are currently farmed. This property is bordered on two sides by Carrot Creek. There are two homes, but this property is about location and proximity to St. Albert. One home is a 2054 sq ft two storey, built in 1934. Its homesite has a triple carport and numerous smaller out buildings. The second residence has some services shared with the original homesite, is 2266 sqft two storey with a triple attached garage. A great property to hold onto as St. Alberts development gets closer.