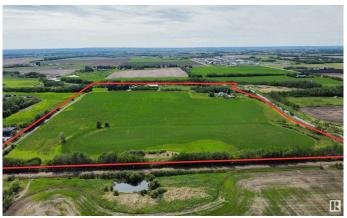

# \$3,450,000

3 Bedroom, 1.50 Bathroom, 2,055 sqft Single Family on 0.00 Acres

Annexation Lands, St. Albert, AB

Easy access to HWY 2, 633, 37, Ray Gibbon Drive & Anthony Henday! Nearby amenities include Costco, Sturgeon Hospital, Landmark Theatre, Walmart etc. Here is an amazing opportunity to own in the newly annexed lands on the north west side of St. Albert. Discover 71.66 acres that are currently farmed. This property is bordered on two sides by Carrot Creek. There are two homes, but this property is about location and proximity to St. Albert. One home is a 2054 sq ft two storey, built in 1934. Its homesite has a triple carport and numerous smaller out buildings. The second residence has some services shared with the original homesite, is 2266 sqft two storey with a triple attached garage. A great property to hold onto as St. Alberts development gets closer.