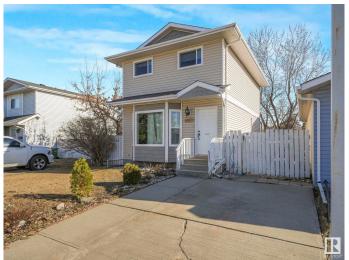

#### \$399,500

3 Bedroom, 1.50 Bathroom, 1,101 sqft Single Family on 0.00 Acres

Belle Rive, Edmonton, AB

This charming and beautifully upgraded family home is sure to impress! Recent improvements include a brand new roof, newer windows, a stylish kitchen with granite countertops, and fully renovated bathrooms. The finished basement offers a spacious flex rec roomâ€"perfect for entertaining or relaxing. Enjoy the bright and open kitchen, filled with natural light from the large bay window. Upstairs, you'II find three comfortable bedrooms and a full bath. Step outside to the expansive backyard, ideal for young families, with mature trees and plenty of space for kids to play. Conveniently located near major commuter routes, schools, and shopping, this move-in-ready home is waiting for its next loving owners!

### **Exterior**

Exterior Wood, Vinyl

Exterior Features Public Transportation, Schools, Shopping Nearby

Roof Asphalt Shingles

Construction Wood, Vinyl

Foundation Concrete Perimeter