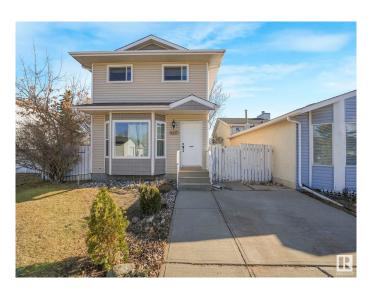

#### \$399,500

3 Bedroom, 1.50 Bathroom, 1,101 sqft Single Family on 0.00 Acres

Belle Rive, Edmonton, AB

This charming and beautifully upgraded family home is sure to impress! Recent improvements include a brand new roof, newer windows, a stylish kitchen with granite countertops, and fully renovated bathrooms. The finished basement offers a spacious flex rec roomâ€"perfect for entertaining or relaxing. Enjoy the bright and open kitchen, filled with natural light from the large bay window. Upstairs, you'II find three comfortable bedrooms and a full bath. Step outside to the expansive backyard, ideal for young families, with mature trees and plenty of space for kids to play. Conveniently located near major commuter routes, schools, and shopping, this move-in-ready home is waiting for its next loving owners!

### **Exterior**

Exterior Wood, Vinyl

Exterior Features Public Transportation, Schools, Shopping Nearby

Roof Asphalt Shingles

Construction Wood, Vinyl

Foundation Concrete Perimeter