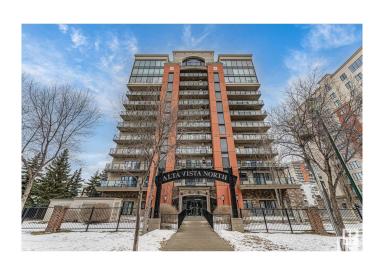

#### \$349.900

2 Bedroom, 2.00 Bathroom, 1,492 sqft Condo / Townhouse on 0.00 Acres

Downtown (Edmonton), Edmonton, AB

Welcome to this 1491.96sq ft, 2 bedroom on the 10th floor in Alta Vista in rail town. Right across the street from Grant McEwan. just a short walk to grocery store and other amenities. Nice view of downtown through large windows. Open concept design of kitchen, living room with good size of dining area. Master bedroom with 3 piece bath and walk in closet. It have storage room, laundry room and second large size bedroom on the same level. Have a nice balcony and door to the balcony from master bedroom, kitchen and dining room. Good size kitchen have pots & pan drawers with raised eating bar. This unit have one underground parking.