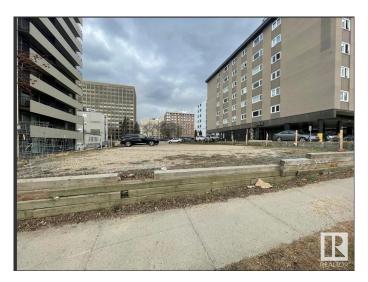

#### \$952,500

0 Bedroom, 0.00 Bathroom, Land Commercial on 0.00 Acres

Downtown (Edmonton), Edmonton, AB

Excellent Investment or Development
Opportunity â€" Prime Downtown Location
with River Valley Views. An exceptional
chance for investors or developers! This
unique offering features two identical
separately titled lots, located in the heart of
downtown and boasting stunning views of the
River Valley. With a combined total land area
of 698.61 square meters, the property
presents numerous redevelopment
optionsâ€"whether you're envisioning a luxury
infill project or multi-family development.
Don't miss your chance to own a piece of
prime real estate in one of the city's most
sought-after locations.

## **Community Information**

Address 9822 - 9824 105 Street

Area Edmonton

Subdivision Downtown (Edmonton)

City Edmonton
County ALBERTA

Province AB

Postal Code T5K 1A6