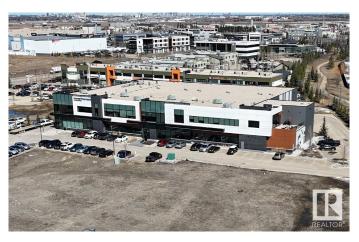

#### \$15,495,000

0 Bedroom, 0.00 Bathroom, Industrial on 0.00 Acres

Summerside, Edmonton, AB

The Certified Business Centre offers 43,809 sq.ft.Â $\pm$  of space on a 4.32-acre site, including 2.0 acresÂ $\pm$  of surplus developable land. The property consists of three units, two of which are leased, with 19,300 sq.ft.Â $\pm$  available for owner/user occupancy. Built in 2017, the building includes modern features such as a rooftop patio, upgraded roof, ESFR sprinkler system, and LED lighting. The site has three grade loading doors and one dock door with a leveller. Zoned EIB, the property is located in the Summerside node with access to QEII, 91 Street, and Nisku Spine Road. 19,300 sq.ft. is available for lease.