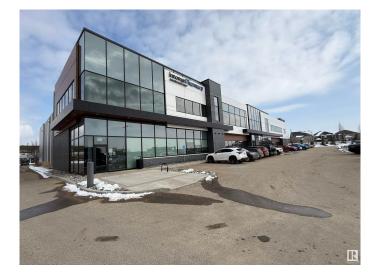

#### \$15,495,000

0 Bedroom, 0.00 Bathroom, Industrial on 0.00 Acres

Summerside, Edmonton, AB

The Certified Business Centre offers 43,809 sq.ft.Â $\pm$  of space on a 4.32-acre site, including 2.0 acresÂ $\pm$  of surplus developable land. The property consists of three units, two of which are leased, with 19,300 sq.ft.Â $\pm$  available for owner/user occupancy. Built in 2017, the building includes modern features such as a rooftop patio, upgraded roof, ESFR sprinkler system, and LED lighting. The site has three grade loading doors and one dock door with a leveller. Zoned EIB, the property is located in the Summerside node with access to QEII, 91 Street, and Nisku Spine Road. 19,300 sq.ft. is available for lease.