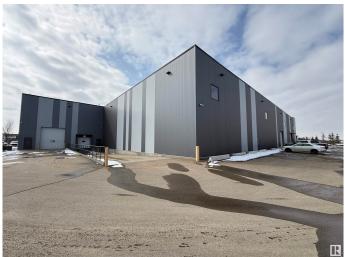

#### \$15,495,000

0 Bedroom, 0.00 Bathroom, Industrial on 0.00 Acres

Summerside, Edmonton, AB

The Certified Business Centre offers 43,809 sq.ft.Â $\pm$  of space on a 4.32-acre site, including 2.0 acresÂ $\pm$  of surplus developable land. The property consists of three units, two of which are leased, with 19,300 sq.ft.Â $\pm$  available for owner/user occupancy. Built in 2017, the building includes modern features such as a rooftop patio, upgraded roof, ESFR sprinkler system, and LED lighting. The site has three grade loading doors and one dock door with a leveller. Zoned EIB, the property is located in the Summerside node with access to QEII, 91 Street, and Nisku Spine Road. 19,300 sq.ft. is available for lease.