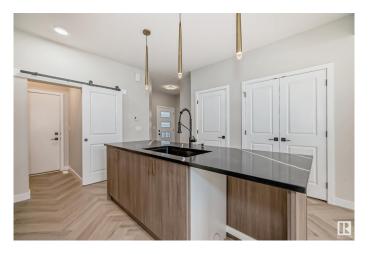

#### \$489.888

3 Bedroom, 2.50 Bathroom, 1,386 sqft Single Family on 0.00 Acres

Mattson, Edmonton, AB

This stunning half-duplex home in the emerging community of Mattson. Experience open-concept living in this modern home with an attached 2-car garage. The main floor features 9' ceilings, a mudroom, pantry, and half bath for convenience. The kitchen includes 42" cabinets, a water line for the fridge, a gas line to the stove, and \$3,000 toward appliances, all highlighted by elegant stone countertops. Upstairs offers a laundry area, full bath, and three spacious bedrooms. The master suite includes a walk-in closet and luxurious 4-piece ensuite. With a side entry and legal suite rough-ins for future development. Estimated completion in early Sept. Front and back landscaping included. Photos of previous build, interior colors are NOT represented. VT of previous build, interior colors represented.

#### **Amenities**

Amenities Ceiling 9 ft., See Remarks

Parking Double Garage Attached