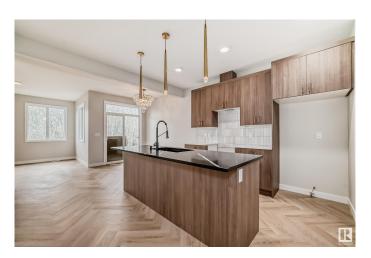

#### \$489.888

3 Bedroom, 2.50 Bathroom, 1,386 sqft Single Family on 0.00 Acres

Mattson, Edmonton, AB

This stunning half-duplex home in the emerging community of Mattson. Experience open-concept living in this modern home with an attached 2-car garage. The main floor features 9' ceilings, a mudroom, pantry, and half bath for convenience. The kitchen includes 42" cabinets, a water line for the fridge, a gas line to the stove, and \$3,000 toward appliances, all highlighted by elegant stone countertops. Upstairs offers a laundry area, full bath, and three spacious bedrooms. The master suite includes a walk-in closet and luxurious 4-piece ensuite. With a side entry and legal suite rough-ins for future development. Estimated completion in early Sept. Front and back landscaping included. Photos of previous build, interior colors are NOT represented. VT of previous build, interior colors represented.

#### **Amenities**

Amenities Ceiling 9 ft., See Remarks

Parking Double Garage Attached

#### Interior

Interior Features ensuite bathroom

Appliances Garage Control, Garage Opener, See Remarks

Heating Forced Air-1, Natural Gas

Stories 2

Has Basement Yes

Basement Full, Unfinished