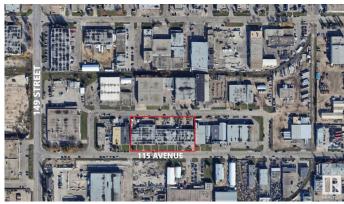

# **Community Information**

Address 14540 115 Avenue

Area Edmonton

Subdivision Huff Bremner Estate Industria

City Edmonton
County ALBERTA

Province AB

Postal Code T5M 3B9