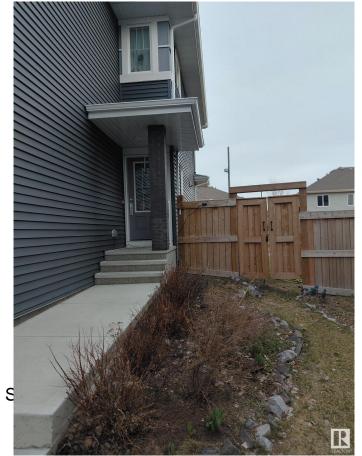

### \$450.000

3 Bedroom, 1.50 Bathroom, 1,666 sqft Single Family on 0.00 Acres

Trumpeter Area, Edmonton, AB

This large Duplex built in 2018 has a large backyard, professionally landscaped front and back with a gardener's delight. specialized soil, composting bins, flowers, and vegetables. The home boasts 3 bedrooms, 2.5 baths, and upper-floor laundry. Custom-built gate with specialized locks. Built by Avi as a spec home features include Whirlpool appliances, a Whirlpool Energy Star Top Mount Freezer Fridge stainless steel. Quartz kitchen countertops. The front entrance features a mud room with a half bath, great room, kitchen eating area & pantry. California knockdown ceilings throughout. Rear deck with aluminum railings and a gas line. Large driveway 18 feet by 28 feet.

Garage Opener, Oven-Stove-Electric, Washer - Ene

Heating Forced Air-1, Natural Gas

Stories 2

Has Basement Yes

Basement Full, Unfinished

**Exterior** 

Exterior Wood, Vinyl

Exterior Features Fenced, Flat Site, Fruit Tree