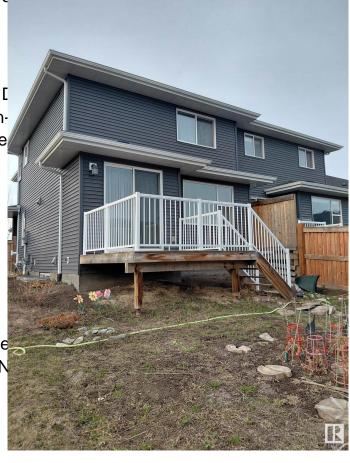

### \$450.000

3 Bedroom, 1.50 Bathroom, 1,666 sqft Single Family on 0.00 Acres

Trumpeter Area, Edmonton, AB

This large Duplex built in 2018 has a large backyard, professionally landscaped front and back with a gardener's delight. specialized soil, composting bins, flowers, and vegetables. The home boasts 3 bedrooms, 2.5 baths, and upper-floor laundry. Custom-built gate with specialized locks. Built by Avi as a spec home features include Whirlpool appliances, a Whirlpool Energy Star Top Mount Freezer Fridge stainless steel. Quartz kitchen countertops. The front entrance features a mud room with a half bath, great room, kitchen eating area & pantry. California knockdown ceilings throughout. Rear deck with aluminum railings and a gas line. Large driveway 18 feet by 28 feet.

Amenities Deck, Dog Run-Fenced In, S

Natural Gas BBQ Hookup

Parking Spaces 4

Parking Double Garage Attached, Front Drive Access

Interior

Interior Features ensuite bathroom

Appliances Dishwasher - Energy Star, [