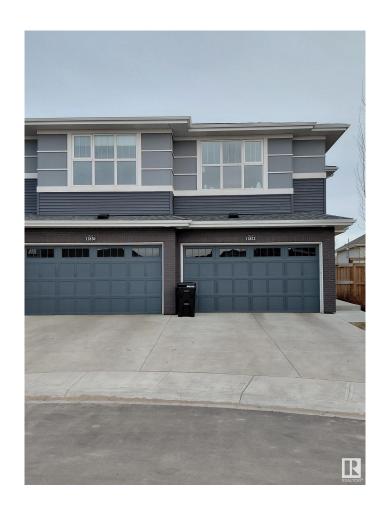

### \$450.000

3 Bedroom, 1.50 Bathroom, 1,666 sqft Single Family on 0.00 Acres

Trumpeter Area, Edmonton, AB

This large Duplex built in 2018 has a large backyard, professionally landscaped front and back with a gardener's delight. specialized soil, composting bins, flowers, and vegetables. The home boasts 3 bedrooms, 2.5 baths, and upper-floor laundry. Custom-built gate with specialized locks. Built by Avi as a spec home features include Whirlpool appliances, a Whirlpool Energy Star Top Mount Freezer Fridge stainless steel. Quartz kitchen countertops. The front entrance features a mud room with a half bath, great room, kitchen eating area & pantry. California knockdown ceilings throughout. Rear deck with aluminum railings and a gas line. Large driveway 18 feet by 28 feet.

Amenities Deck, Dog Run-Fenced In, S

Natural Gas BBQ Hookup

Parking Spaces 4

Parking Double Garage Attached, Front Drive Access

Interior

Interior Features ensuite bathroom

Appliances Dishwasher - Energy Star, [