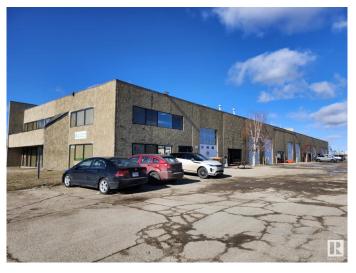

#### \$6,200,000

0 Bedroom, 0.00 Bathroom, Industrial on 0.00 Acres

Coronet Industrial, Edmonton, AB

Multi-Tenant Office and Industrial Building being sold as an Investment Property. Known as the San Francisco Building. Total Building size: 44,500 SF. Lot Size: 2 lots totaling 2.14 Acres. Roof replaced in 2015. Excellent South Edmonton location. Precast Concrete construction. 19' ceiling height in warehouses, mixture of office and industrial bays