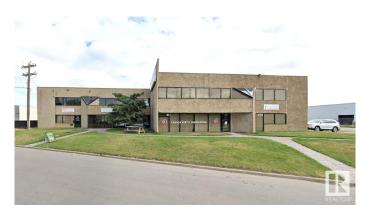

#### \$6,200,000

0 Bedroom, 0.00 Bathroom, Industrial on 0.00 Acres

Coronet Industrial, Edmonton, AB

Multi-Tenant Office and Industrial Building being sold as an Investment Property. Known as the San Francisco Building. Total Building size: 44,500 SF. Lot Size: 2 lots totaling 2.14 Acres. Roof replaced in 2015. Excellent South Edmonton location. Precast Concrete construction. 19' ceiling height in warehouses, mixture of office and industrial bays

Built in 1982

## Exterior

| Exterior     | Concrete |
|--------------|----------|
| Construction | Concrete |