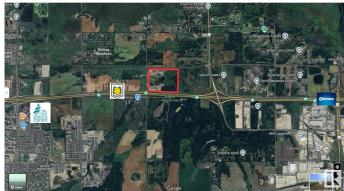

### \$7,500,000

0 Bedroom, 0.00 Bathroom, Rural on 118.99 Acres

None, Rural Parkland County, AB

Unlock the potential of this expansive 119+/acre parcel, strategically located on the east side of Spruce Grove at a high-visibility location at the corner of Highway 16 (Yellowhead) and Atim Road (Rge Rd 270). Zoned HC - Highway Commercial District. This bare land offers a rare opportunity for developers, investors, or businesses looking to establish a presence in a rapidly growing area just 15 minutes from the west end of Edmonton. Currently utilized as farmland, this unserviced lot is a blank canvas ready for your vision. The 119+/- acres consists of mostly flat, open land with approximately 50 acres of treed land, providing flexibility for a variety of commercial developments. Municipal water line at Hwy 44, sewer line on north side of property at TWP Rd 532A, gas line runs north to south through the property.