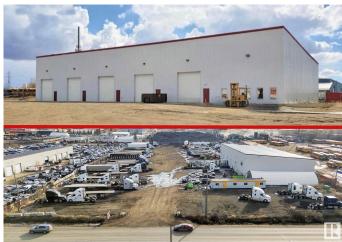

## \$5,990,000

0 Bedroom, 0.00 Bathroom, Industrial on 0.00 Acres

Southeast Industrial (Edmonton), Edmonton, AB

Prime Industrial Property on 34 St offers a ı17,814 SF multi-bay warehouse on a 4.81-Acre lot, boasting a low site coverage ratio of just 7.6%â€" providing a versatile opportunity for owner-users or investors seeking a multi-tenant asset. The fully graveled and fenced yard provides excellent functionality for storage, fleet parking, or industrial operations. Designed for efficiency, the building includes five (5) grade loading doors (14' x 16'), 3-phase power supply, and impressive ceiling heights of 33 feet in the front and 26 feet in the back. With minimal office buildout, this property prioritizes efficient warehouse and yard space. Conveniently located with direct access from 34 Street, and positioned between Sherwood Park Freeway and Whitemud Drive, it offers seamless connectivity and is just 5 minutes from Anthony Henday Drive. Don't miss this rare opportunity to secure a well-positioned industrial property with excellent access and flexibility. Close to all Amenities & Shopping Centre. Must See !!!!!