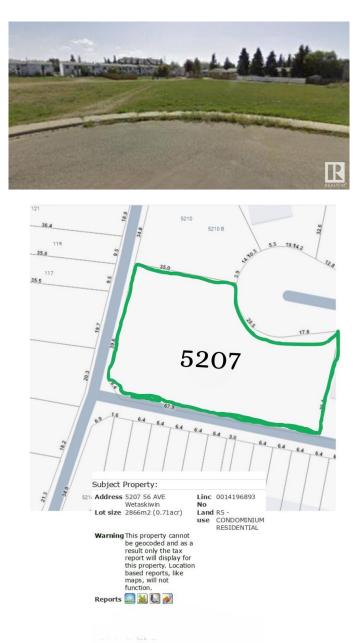

# \$135,000 - 5207 56 Avenue, Wetaskiwin

MLS® #E4422972

## \$135,000

0 Bedroom, 0.00 Bathroom, Single Family on 0.00 Acres

East Centennial, Wetaskiwin, AB

ATTENTION builders or investors! Imagine having ENDLESS building possibilities! Great opportunity with this R5-zoned 0.71 ACRE lot in a PRIME CUL-DE-SAC LOCATION in central Wetaskiwin! This vacant, serviced 2866 mÂ<sup>2</sup> (30,850 sq ft) lot offers a variety of possibilities, including permitted uses such as Single Dwelling, Duplex, Triplex, Fourplex, and Accessory Buildings, among others. A fantastic, QUIET LOCATION with plenty of potential for development! Close to schools, shopping and major roadways.

## **Community Information**

| Address     | 5207 56 Avenue  |
|-------------|-----------------|
| Area        | Wetaskiwin      |
| Subdivision | East Centennial |
| City        | Wetaskiwin      |
| County      | ALBERTA         |

## Exterior

Exterior Features Cul-De-Sac, Flat Site, Schools, Shopping Nearby