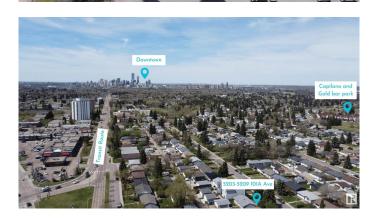

## \$926,175

0 Bedroom, 1.00 Bathroom, Single Family on 0.00 Acres

Fulton Place, Edmonton, AB

**INVESTORS & BUILDERS! Incredible** development opportunity in Fulton Place! A rare 3 adjacent lots 100 (frontage) by 118.7 (depth), each lot is 33.3ft wide. Perfect for multi-residential, dream homes, duplexes, townhouses, homes with basement suites, garage/garden suites, or a multi-family infill. Existing house and detached garage on-site. Opportunity for month-to-month rent, offers immediate cash flow while you plan your project. Ideally located minutes from downtown, within walking distance to Capilano Mall and close to Gold Bar Park, river valley trails, Rundle Park and Hardisty Fitness Centre. Top schools like Hardisty, McEwan, and King's College add to its appeal. A prime opportunity in a thriving, well-connected community. Don't miss your chance to invest in Fulton Place!