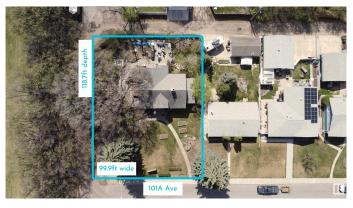

## \$926,175

0 Bedroom, 1.00 Bathroom, Single Family on 0.00 Acres

Fulton Place, Edmonton, AB

**INVESTORS & BUILDERS! Incredible** development opportunity in Fulton Place! A rare 3 adjacent lots 100 (frontage) by 118.7 (depth), each lot is 33.3ft wide. Perfect for multi-residential, dream homes, duplexes, townhouses, homes with basement suites, garage/garden suites, or a multi-family infill. Existing house and detached garage on-site. Opportunity for month-to-month rent, offers immediate cash flow while you plan your project. Ideally located minutes from downtown, within walking distance to Capilano Mall and close to Gold Bar Park, river valley trails, Rundle Park and Hardisty Fitness Centre. Top schools like Hardisty, McEwan, and King's College add to its appeal. A prime opportunity in a thriving, well-connected community. Don't miss your chance to invest in Fulton Place!