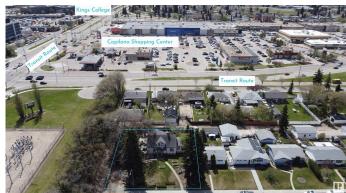

## \$926,175

0 Bedroom, 1.00 Bathroom, Single Family on 0.00 Acres

Fulton Place, Edmonton, AB

**INVESTORS & BUILDERS! Incredible** development opportunity in Fulton Place! A rare 3 adjacent lots 100 (frontage) by 118.7 (depth), each lot is 33.3ft wide. Perfect for multi-residential, dream homes, duplexes, townhouses, homes with basement suites, garage/garden suites, or a multi-family infill. Existing house and detached garage on-site. Opportunity for month-to-month rent, offers immediate cash flow while you plan your project. Ideally located minutes from downtown, within walking distance to Capilano Mall and close to Gold Bar Park, river valley trails, Rundle Park and Hardisty Fitness Centre. Top schools like Hardisty, McEwan, and King's College add to its appeal. A prime opportunity in a thriving, well-connected community. Don't miss your chance to invest in Fulton Place!