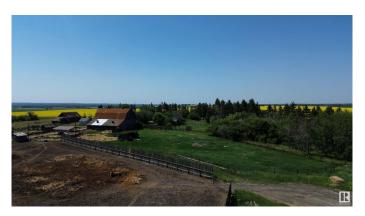

# \$5,500,000

4 Bedroom, 1.50 Bathroom, 2,033 sqft Rural on 639.75 Acres

None, Rural Sturgeon County, AB

Huge ranching opportunity of FOUR QUARTERS near St. Albert! 639.75 ACRES of a working regenerative farm, set up with a confined feeding operation and part of ALUS conservation with a transferable NRCB permit! The home quarter has an old house and barn as well as a shop, granaries, seven fenced feeding pens, sheds and two dugouts. There are three drilled wells total, the best well producing 30 GPM out of the Villeneuve aquifer. Cattle are on rotational grazing with electric fencing and part of the verified beef program. Land has been sustainable farmed, with flat land on the home quarters and gently rolling land on the northern quarters with a beautiful view. Close to Hwy 37 for easy access to St. Albert, Edmonton, Spruce Grove, Stony Plain and Westlock and near the hamlets of Calahoo and Riviere Qui Barre, this is a unique opportunity!