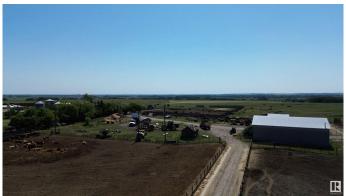

# \$5,500,000

4 Bedroom, 1.50 Bathroom, 2,033 sqft Rural on 639.75 Acres

None, Rural Sturgeon County, AB

Huge ranching opportunity of FOUR QUARTERS near St. Albert! 639.75 ACRES of a working regenerative farm, set up with a confined feeding operation and part of ALUS conservation with a transferable NRCB permit! The home quarter has an old house and barn as well as a shop, granaries, seven fenced feeding pens, sheds and two dugouts. There are three drilled wells total, the best well producing 30 GPM out of the Villeneuve aquifer. Cattle are on rotational grazing with electric fencing and part of the verified beef program. Land has been sustainable farmed, with flat land on the home quarters and gently rolling land on the northern quarters with a beautiful view. Close to Hwy 37 for easy access to St. Albert, Edmonton, Spruce Grove, Stony Plain and Westlock and near the hamlets of Calahoo and Riviere Qui Barre, this is a unique opportunity!