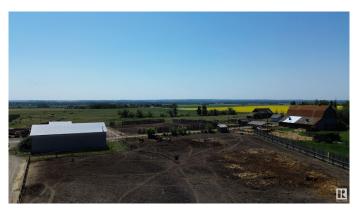

# \$5,500,000

4 Bedroom, 1.50 Bathroom, 2,033 sqft Rural on 639.75 Acres

None, Rural Sturgeon County, AB

Huge ranching opportunity of FOUR QUARTERS near St. Albert! 639.75 ACRES of a working regenerative farm, set up with a confined feeding operation and part of ALUS conservation with a transferable NRCB permit! The home quarter has an old house and barn as well as a shop, granaries, seven fenced feeding pens, sheds and two dugouts. There are three drilled wells total, the best well producing 30 GPM out of the Villeneuve aquifer. Cattle are on rotational grazing with electric fencing and part of the verified beef program. Land has been sustainable farmed, with flat land on the home quarters and gently rolling land on the northern quarters with a beautiful view. Close to Hwy 37 for easy access to St. Albert, Edmonton, Spruce Grove, Stony Plain and Westlock and near the hamlets of Calahoo and Riviere Qui Barre, this is a unique opportunity!