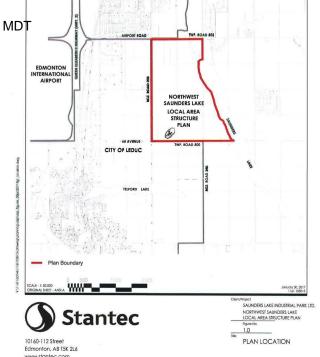

## \$3,890,000

0 Bedroom, 0.00 Bathroom, Rural on 59.80 Acres

None, Rural Leduc County, AB

APP 59.8 ACRES(MORE OR LESS).LOCATED ON 65 AVE BETWEEN RR 245 AND 250.PARCEL IS LOCATED IN LEDUC COUNTY AND HAS A GREAT POTENTIAL IN SAUNDERS LAKE AREA STRUCTURE PLAN.FUTURE PROPOSED ZONING IS MEDIUM INDUSTRIAL.

## **Community Information**

Address

65 Ave Rr 245&250

Area

**Rural Leduc County** 

Subdivision

None

City

Rural Leduc County

County

**ALBERTA** 

Province

AB

Postal Code

T9E 4C4