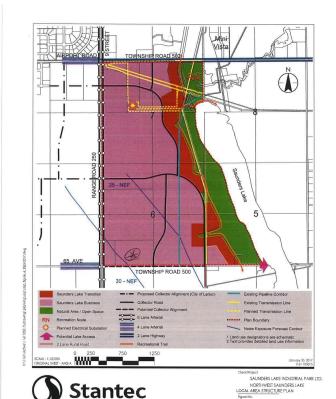

## \$3,890,000

0 Bedroom, 0.00 Bathroom, Rural on 59.80 Acres

None, Rural Leduc County, AB

APP 59.8 ACRES(MORE OR LESS).LOCATED ON 65 AVE BETWEEN RR 245 AND 250.PARCEL IS LOCATED IN LEDUC COUNTY AND HAS A GREAT POTENTIAL IN SAUNDERS LAKE AREA STRUCTURE PLAN.FUTURE PROPOSED ZONING IS MEDIUM INDUSTRIAL.

### **Additional Information**

Date Listed June 19th, 2024

Days on Market 408

Zoning Zone 80

DATA IS DEEMED RELIABLE BUT IS NOT GUARANTEED ACCURATE BY THE REALTORS® ASSOCIATION OF EDMONTON. COPYRIGHT 2025 BY THE REALTORS® ASSOCIATION OF EDMONTON. ALL RIGHTS RESERVED. Trademarks are owned or controlled by the Canadian Real Estate Association (CREA) and identify real estate professionals who are members of CREA (REALTOR®, REALTORS®) and identify real trademarks are owned or controlled by the Canadian Real Estate Association (CREA) and identify real estate professionals who are members of CREA (REALTOR®, REALTORS®) and identify real estate professionals who are members of CREA (REALTOR®, REALTORS®) and identify real estate professionals who are members of CREA (REALTOR®).