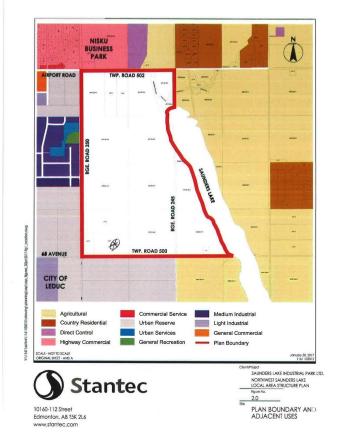

## \$3,890,000

0 Bedroom, 0.00 Bathroom, Rural on 59.80 Acres

None, Rural Leduc County, AB

APP 59.8 ACRES(MORE OR LESS).LOCATED ON 65 AVE BETWEEN RR 245 AND 250.PARCEL IS LOCATED IN LEDUC COUNTY AND HAS A GREAT POTENTIAL IN SAUNDERS LAKE AREA STRUCTURE PLAN.FUTURE PROPOSED ZONING IS MEDIUM INDUSTRIAL.

## **Community Information**

Address

65 Ave Rr 245&250

Area

**Rural Leduc County** 

Subdivision

None

City

Rural Leduc County

County

**ALBERTA** 

Province

AB

Postal Code

T9E 4C4