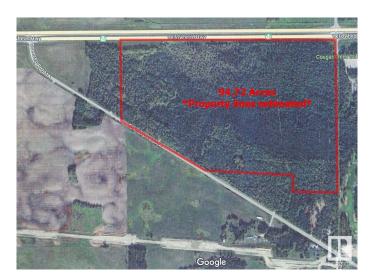

#### \$679,000

0 Bedroom, 0.00 Bathroom, Rural on 94.72 Acres

None, Rural Parkland County, AB

94+ Acres of beautifully treed land located directly west of Cougar Creek Golf Course on Highway 16 with paved access off Parkland Drive. Zoning allows for many permitted uses and discretionary uses (including Tourist Campground). There may also be possibility of developing a titled RV park. Property can also be purchased with the neighboring 4.15 acre lot for a total of 98.87 acres (MLS E4391926)

MLS® # E4391931 Price \$679,000

Bathrooms 0.00
Acres 94.72
Type Rural

Sub-Type Vacant Lot/Land

Status Active

## **Community Information**

Address 3014 Parkland Drive
Area Rural Parkland County

Subdivision None

City Rural Parkland County

County ALBERTA

Province AB

Postal Code T7Y 2S5