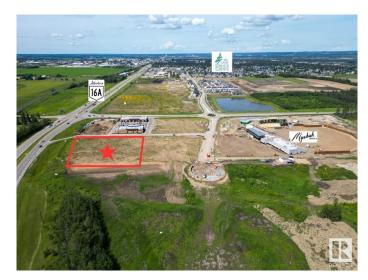

## \$2,500,000

0 Bedroom, 0.00 Bathroom, Land Commercial on 0.00 Acres

None, Spruce Grove, AB

Discover an exciting commercial prospect in Spruce Grove's brand new Ballpark District! Located at the crossroads of Highway 16A/Pioneer Road & only 7 minutes to West Edmonton. This 2 acre (+/-) lot has direct highway access & excellent visibility with a substantial traffic flow averaging 25,000 (+/-) vehicles daily. This enviable spot next to the future Myshak Metro Ballpark is set to see many great amenities added nearby with the surrounding residential construction. Zoned for Highway Commercial use with the added advantage of being a corner lot along a roadway allowing for convenient drive-through potential.