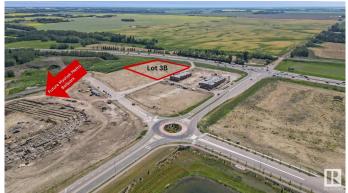

## \$2,500,000

0 Bedroom, 0.00 Bathroom, Land Commercial on 0.00 Acres

None, Spruce Grove, AB

Discover an exciting commercial prospect in Spruce Grove's brand new Ballpark District! Located at the crossroads of Highway 16A/Pioneer Road & only 7 minutes to West Edmonton. This 2 acre (+/-) lot has direct highway access & excellent visibility with a substantial traffic flow averaging 25,000 (+/-) vehicles daily. This enviable spot next to the future Myshak Metro Ballpark is set to see many great amenities added nearby with the surrounding residential construction. Zoned for Highway Commercial use with the added advantage of being a corner lot along a roadway allowing for convenient drive-through potential.