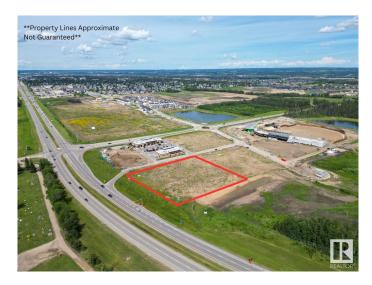

## \$2,500,000

0 Bedroom, 0.00 Bathroom, Land Commercial on 0.00 Acres

None, Spruce Grove, AB

Discover an exciting commercial prospect in Spruce Grove's brand new Ballpark District! Located at the crossroads of Highway 16A/Pioneer Road & only 7 minutes to West Edmonton. This 2 acre (+/-) lot has direct highway access & excellent visibility with a substantial traffic flow averaging 25,000 (+/-) vehicles daily. This enviable spot next to the future Myshak Metro Ballpark is set to see many great amenities added nearby with the surrounding residential construction. Zoned for Highway Commercial use with the added advantage of being a corner lot along a roadway allowing for convenient drive-through potential.