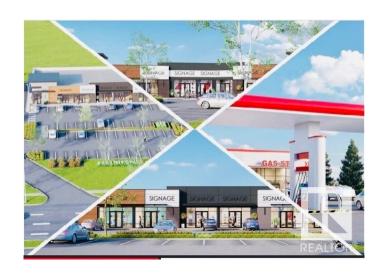

## \$638,550

0 Bedroom, 0.00 Bathroom, Retail on 0.00 Acres

Pylypow Industrial, Edmonton, AB

Welcome to Elite Centre on 50th! POSSESSION READY!! JOIN PETRO CANADA, PIZZA, MEXICAN RESTAURANT AND OUR LAW OFFICE! FINAL 4 UNITS REMAINING UNIT 101 (2044SF) & UNIT 102 (1342SF) UNIT 105 (1342 SF) UNIT 106 (1340 SF) GREAT OPPORTUNITY TO BUY YOUR OWN COMMERCIAL CONDO UNIT! Brand new, HIGH EXPOSURE Retail / Professional / Office Commercial Condo Units FOR SALE OR LEASE. Prices starting -\$495 PSF Lease rates starting at \$35 PSF Direct exposure onto 50 Street & Roper Road with over 30,000 vehicles per day. Close to the upcoming Valley Line LRT. Quick access to Whitemud and Anthony Henday. Lots of parking and pylon signage.