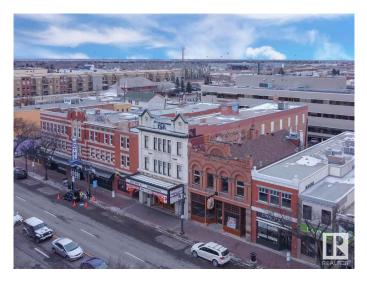

### \$2,700,000

0 Bedroom, 0.00 Bathroom, Retail on 0.00 Acres

Strathcona Junction, Edmonton, AB

FOR SALE or LEASE - The historic Princess Theatre... Built in 1914 by John McKernan, the first marble-faced building in Western Canada and a Provincially designated historic site. Princess Theatre is 360 seats including a second floor balcony, a concession, washrooms and projector room. Princess II is 90 seats with it's own concession, washrooms and entrance from Whyte Avenue. This property can come fully equipped, the Landlord prefers the same or similar use in the building. Preference will be given to similar uses and users taking the whole space. At this time, the third floor is not included in the GLA. The 9.680 SF includes the lower level Princess Il theatre. Including the basement there is 14,270 SF +/-.