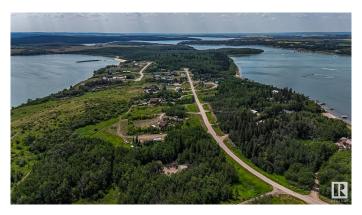

#### \$424,000

0 Bedroom, 0.00 Bathroom, Rural on 38.87 Acres

Labreques Paradise, Rural St. Paul County, AB

One Of A Kind Waterfront On Poitras Lac! Rare waters edge title of 38.87 acres of prime waterfront land & rolling hills with views and access onto Lac Poitras which mirrors Lac Sante. At the end of the road, down the well renown French Quarter and Labrecque Paradise, unnamed land awaits its future owner to develop or hold as a legacy piece. This stunning property offers a unique opportunity to own an extraordinary parcel that your family can cherish for generations. Be the WISE one who invested in this rare, legendary parcel and will be spoken about around the late night bonfires of Lac Sante & Lac Poitras for generations to come. Potential for a pitch and putt golf course and RV Park. With a recent subdivision development concept report paid for by seller for a 15-16 lot subdivision already in place, this is an investor's dream. Seize the chance to own a piece of paradise on Poitras Lac!

## **Exterior**

Exterior Features Boating, Lake View, Private Setting, Waterfront Property