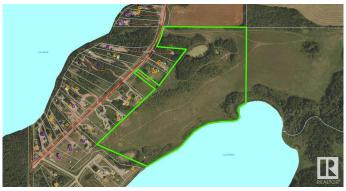

#### \$424,000

0 Bedroom, 0.00 Bathroom, Rural on 38.87 Acres

Labreques Paradise, Rural St. Paul County, AB

One Of A Kind Waterfront On Poitras Lac! Rare waters edge title of 38.87 acres of prime waterfront land & rolling hills with views and access onto Lac Poitras which mirrors Lac Sante. At the end of the road, down the well renown French Quarter and Labrecque Paradise, unnamed land awaits its future owner to develop or hold as a legacy piece. This stunning property offers a unique opportunity to own an extraordinary parcel that your family can cherish for generations. Be the WISE one who invested in this rare, legendary parcel and will be spoken about around the late night bonfires of Lac Sante & Lac Poitras for generations to come. Potential for a pitch and putt golf course and RV Park. With a recent subdivision development concept report paid for by seller for a 15-16 lot subdivision already in place, this is an investor's dream. Seize the chance to own a piece of paradise on Poitras Lac!

## **Community Information**

Address Sw 25 56-11 W4

Area Rural St. Paul County

Subdivision Labreques Paradise

City Rural St. Paul County

County ALBERTA

Province AB

Postal Code T0A 3A0