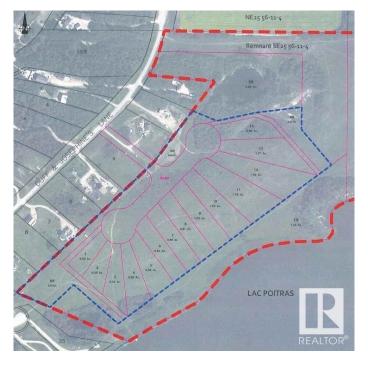

#### \$424,000

0 Bedroom, 0.00 Bathroom, Rural on 38.87 Acres

Labreques Paradise, Rural St. Paul County, AB

One Of A Kind Waterfront On Poitras Lac! Rare waters edge title of 38.87 acres of prime waterfront land & rolling hills with views and access onto Lac Poitras which mirrors Lac Sante. At the end of the road, down the well renown French Quarter and Labrecque Paradise, unnamed land awaits its future owner to develop or hold as a legacy piece. This stunning property offers a unique opportunity to own an extraordinary parcel that your family can cherish for generations. Be the WISE one who invested in this rare, legendary parcel and will be spoken about around the late night bonfires of Lac Sante & Lac Poitras for generations to come. Potential for a pitch and putt golf course and RV Park. With a recent subdivision development concept report paid for by seller for a 15-16 lot subdivision already in place, this is an investor's dream. Seize the chance to own a piece of paradise on Poitras Lac!