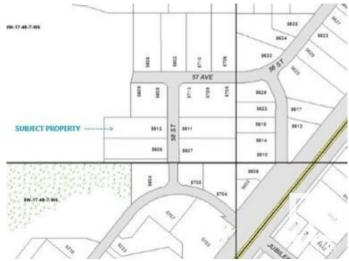

## \$444,600 - 5612 58 Street, Drayton Valley

MLS® #E4328897

## \$444,600

0 Bedroom, 0.00 Bathroom, Land Commercial on 0.00 Acres

Drayton Valley, Drayton Valley, AB

2.28 acre lot for sale in new commercial/industrial subdivision in Drayton Valley. WC Industrial Park is located directly West of desirable Apex Common on Hwy 22. Zoned C2 - General Commercial. Includes paving, street lighting and all municipal service to the property. \$195,000/ acre

## **Community Information**

Address 5612 58 Street
Area Drayton Valley
Subdivision Drayton Valley
City Drayton Valley

County ALBERTA

Province AB

Postal Code T7A 1R6